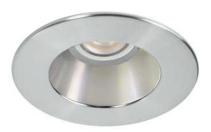

Each trim is available in multiple finishes, is of solid construction and made in Canada (along with the housings).

In addition, two color temperatures are offered- 2700K and 3000K, along with multiple beam spread options.

The CL 3 is dimmable, Energy Star listed, UL certified and Title 24 compliant (California).

**CL 3 Module** 

- Gimbal, Downlight and Shower Versions
- 10 Watts
- 90+ CRI
- 2700K or 3000K
- 30° to 65° Beam- Depending on Trim
- Up To 800 Lumens- Depending on Trim
- Excellent Thermal Management
- 5 year Warranty
- Made in Canada