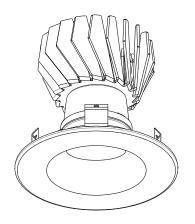

## CL-Eco Series- 3.5" LED Down Light

The CL 3 (economy) series of LED down lights utilizes high end Lumiled LED chips and excellent thermal management to produce a very appealing fixture with wonderful light. They are the perfect mix of high quality (manufacturing and components) along with price.

The CL 3 is dimmable, Energy Star listed, UL certified and Title 24 compliant (California).

**CL 3 Module** 

- Gimbal, Downlight and Shower Versions
- 10 Watts
- 90+ CRI
- 2700K or 3000K
- 30° to 65° Beam- Depending on Trim
- Up To 800 Lumens- Depending on Trim
- Excellent Thermal Management
- 5 year Warranty
- Made in Canada