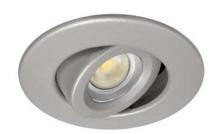

Each trim is available in multiple finishes, is of solid construction and made in Canada (along with the housings).

In addition, two color temperatures are offered- 2700K and 3000K, along with multiple beam spread options.

The CL 3 is dimmable, Energy Star listed, UL certified and Title 24 compliant (California).

**CL 3 Module** 

- Gimbal, Downlight and Shower Versions
- 10 Watts
- 90+ CRI
- 2700K or 3000K
- 30° to 65° Beam- Depending on Trim
- Up To 800 Lumens- Depending on Trim
- Excellent Thermal Management
- 5 year Warranty
- Made in Canada