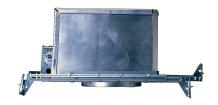

of LED down lights utilizes high end Lumiled LED chips and excellent thermal management to produce a very appealing fixture with wonderful light. They are the perfect mix of high quality (manufacturing and components) along with price.

Each trim is available in multiple finishes, is of solid construction and made in Canada (along with the housings).

In addition, two color temperatures are offered- 2700K and 3000K, along with multiple beam spread options.

The CL 3 is dimmable, Energy Star listed, UL certified and Title 24 compliant (California).







**CL 3 Module** 

- Gimbal, Downlight and Shower Versions
- 10 Watts
- 90+ CRI
- 2700K or 3000K
- 30° to 65° Beam- Depending on Trim
- Up To 800 Lumens- Depending on Trim
- Excellent Thermal Management
- 5 year Warranty
- Made in Canada



3" IC Airtight Housing with Title 24
Socket



le